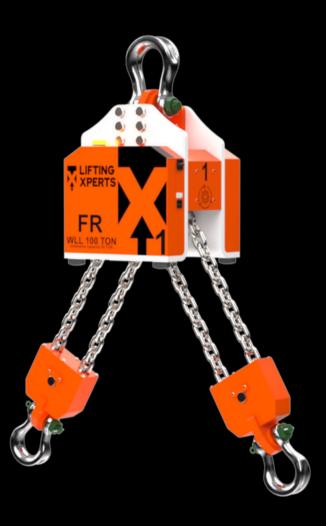

#### **About the FR leveller**

The use of a hydraulic planetary drive directly in the sprocket chain wheel makes this the most powerful leveller on the market.

The FR leveller is equipped with a free release so that it can also be used as a snatch block.

#### **Features**

Calibrated chain G 80 / standard 6 M 12 V or 24 V battery system 12 V or 24 V battery charger build in Teleradio remote control Working lights 2 x 12 V 2000 Lumens Finish: Galvanized + RAL powder coated