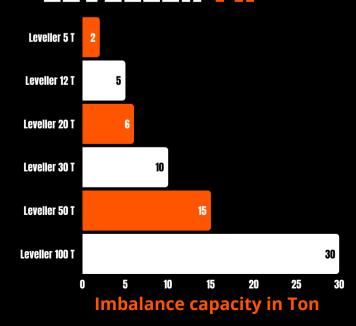

AULIC LEVELLER FR

#### **About the FR leveller**

The use of a hydraulic planetary drive directly in the sprocket chain wheel makes this the most powerful leveller on the market.

The FR leveller is equipped with a free release so that it can also be used as a snatch block.

Hydraulic throttling allows the freewheel speed to be regulated for controlled lifting of the load.

The leveller can also be ordered with a drum for hoisting belt.

So you can easily tilt objects 360 degrees with an endless hoisting belt.

By cleverly using standard hydraulic components, spare parts are available worldwide in the event of replacement.

The FR design and the combination of these standard components are registered under number no: 90931-01 at the Office for Intellectual





### HYDRAULIC LEVELLER FR









# HYDRAULIC LEVELLER FR

#### **Features**

Calibrated chain G 80 / standard 6 M 12 V or 24 V battery system 12 V or 24 V battery charger build in Teleradio remote control Working lights 2 x 12 V 2000 Lumens Finish: Galvanized + RAL powder coated

### **Options**

Extra battery package Chain lenght Transport box Rain cover