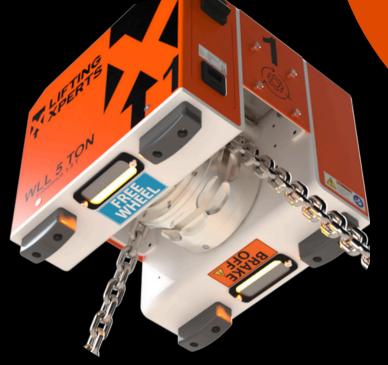

#### **About the FR leveller**

The use of a hydraulic planetary drive directly in the sprocket chain wheel makes this the most powerful leveller on the market.

The FR leveller is equipped with a free release so that it can also be used as a snatch block.

Hydraulic throttling allows the freewheel speed to be regulated for controlled lifting of the load.

The leveller can also be ordered with a drum for hoisting belt.

So you can easily tilt objects 360 degrees with an endless hoisting belt.